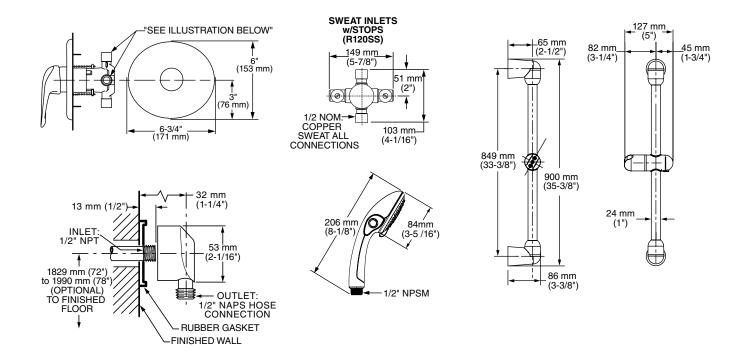

## **GENERAL DESCRIPTION:**

Complete commercial shower system includes: an R120SS pressure balance valve and trim, a wall supply with 1/2" NPT female inlet and 1/2" NPSM male outlet, a 59" (1500 mm) metal shower hose, vacuum breaker, a 3-function hand shower with pause feature, and a 36" slide bar.

Valve features a cast brass body, washerless 47 mm ceramic disc valve cartridge with volume and temperature control, back-to-back capability, integrated check valves and hot limit safety stop. Pressure balancing cartridge maintains constant output temperature in response to changes in relative hot and cold supply pressure. One-half inch direct sweat inlets and outlets. With screwdriver stops. Rough-in plaster guard designed for use as thin-wall mounting adapter. Durable metal handle. 3-function hand shower with pause feature and 2.5 gpm/9.5 L/min. flow restrictor. Slide bar features an adjustable hand shower holder which can be set at any height or position along the bar and angle up to 45°.