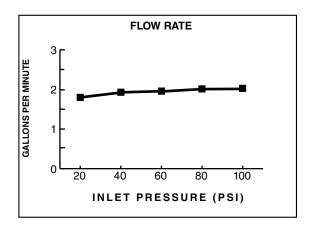

## SUGGESTED SPECIFICATION:

Shower system shall feature a wall supply with 1/2" NPT female inlets and 1/2" NPSM male outlet, 59" metal hose, vacuum breaker, 2.5 gpm/9.5 L/min. 3-function hand shower with pause feature and a 36" slide bar. Pressure Balance valve shall feature a cast brass body. Shall feature ceramic disc valve cartridge which controls water temperature and volume. Shall also feature hot limit safety stop. Fitting shall be American Standard Model # 1662.221.002.