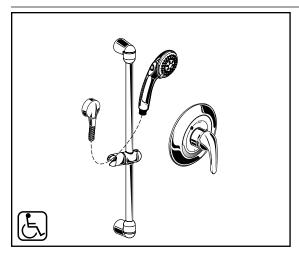

#### **MODEL NUMBER:**

☐ 1662.221 Commercial Shower System Kit Includes:

Shower Valve with SS
 Colony Soft Valve Only Trim
 3-Function Hand Shower
 R120SS
 T675.500.002
 1660.767.002

with Pause Feature

• In-Line Vacuum Breaker

• Metal Hose

• Wall Supply

• 36" Slide Bar

1660.400.002

8888.035.002

8888.037.002

1660.236.002

## **GENERAL DESCRIPTION:**

Complete commercial shower system includes: an R120SS pressure balance valve and trim, a wall supply with 1/2" NPT female inlet and 1/2" NPSM male outlet, a 59" (1500 mm) metal shower hose, vacuum breaker, a 3-function hand shower with pause feature, and a 36" slide bar.

### HAND SHOWER WITH PAUSE FEATURE:

**ADA-Compliant:** Non-positive shut-off button on handle reduces flow to a trickle.

#### 36" SLIDE BAR:

**Simple Height Adjustment:** Allows positioning of the hand shower anywhere along the bar.

NOT DESIGNED TO BE A GRAB BAR.